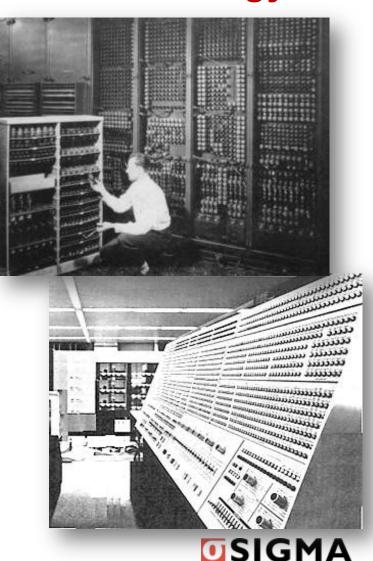

### **Ukraine – Pioneer of Computer Technology**

- First inland Europe computer designed in Kiev in 1948-1950. On its basis IMB computers were created.
- First world experiments on technological processes remote control conducted in 1960 by Academy of Sciences of the Ukrainian SSR.
- One of the first world experiments on artificial intelligence conducted at the end of 1950<sup>th</sup> in Kiev.